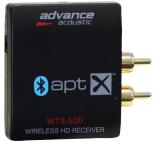

### WTX-500

Our new WTX-500 Airblue receiver is the perfect wireless audio solution for music purist. Easy to use and connect "100% connect and play" (no complicate network settings need). The aptX Bluetooth audio codec is available for high quality stereo audio over Bluetooth. When incorporated in Bluetooth A2DP Stereo products, apt-X Bluetooth audio coding delivers full 'wired' audio quality. With the aptX Bluetooth audio codec source material is transparently delivered over the Bluetooth link, whether it is stored uncompressed or in an alternative compression (MP3, AAC, FLAC) format.

Enjoy music from many electronic devices like smartphones, iPod, iPad, tablets, PC, MAC, etc...

Advance Acoustic, Advance Paris worldwide brands:

Andorra Australia Austria Belgium Chile\* Czech Republic Denmark Estonia Finland Germany Greece Netherlands Hungary Iran Ireland Israel Italy Lithuania Luxembourg Malaysia Norway Poland Portugal Republic of Belarus Russia Singapore Slovakia Slovenia South Korea Spain Sweden Switzerland Turkey UAE Ukraine UK Vietnam