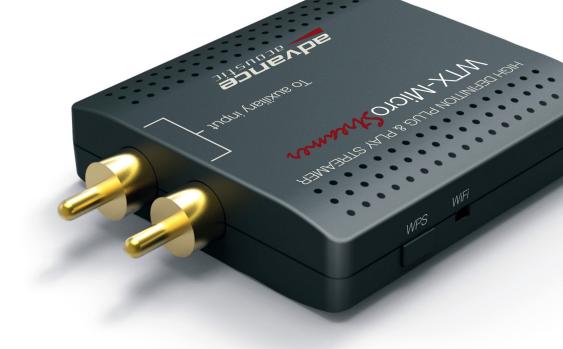

#### WTX-MicroStream

The WTX-MicrsoStream is the smallest plug&play network streamer of the world.

The WTX-Microstream is an innovative wireless HiFi streamer which can be used with any amplifier, HiFi sytem, soundbar, home theater into your home wifi network. This system is multiroom. You can play your own music (PC/MAC, NAS), enjoy streaming services like Spotify, Tidal, Qobuz, etc... or radio service on your hifi equipment.

#### SPECIFICATIONS

STREAMING PC/MAC/NAS : YES UPNP STREAMING SMARTPHONES & TABLETS : YES STREAMING SERVICE : YES Spotify, Tidal, Tune-In, Qobuz, etc. AUXILIARY INPUT : NO AUDIO FORMAT - APE, FLAC, WAY, APPLE LOSSLESS - ALAC, AAC, AAC-LC, HE-AAC, - HE-AACV2, MP3 (CBR/VBR 32 to 320kpps) - WMA 48kHz/16bit INTERNET RADIO : YES DAC WOLFSON WM8740 24-bits/192kHz / SNR 117dB Digital ouputs: NO Ethernet: NO WIFI 802.11 b/g/n DIMENSIONS H.75 x 1.14 x D.49/55mm