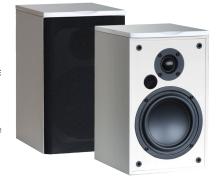

#### Stream 55 AVAILABLE IN BLACK AND WHITE

The STREAM55 has been designed for

audiophile looking for compact BT and network player bookshelf speakers.

Following our philosophy of high-end, the Stream55 give you the best of the current wireless technology with the introduction of the latest technologies.

CD quality is the result obtained on all sources ! In addition to wireless operation, the STREAM55 speakers are equipped with analog inputs and a converter that gives you access to various digital inputs. So you can use the STREAM55 speakers with a CD player,

but also with your TV set, using the TV digital output. The result will be really better than a soundbar. Remote control included.

The Stream55 is composed of a pair of Air55 and a WTX-Microstream.

#### SPECIFICATIONS

Wireless 2 Ways / 2 drivers including a Bluetooth receiver (CD quality) Bluetooth NFC receiver (A2DP - APTX - AAC + Network player WTX-Microstream integrated Amplifier : 2\*55 W (power output 8  $\Omega$ ) Frequency response (-3db): 45 Hz - 22 kHz. Wolfson WM8761 DAC - 24 bits x 192 kHz Drivers: woofers 1 x 5,25" - Tweeter 1 x 1" Dimensions speaker : D.22.5 cm x W 17 cm x H 28,5 cm Total Weight : 8 kg (pair)