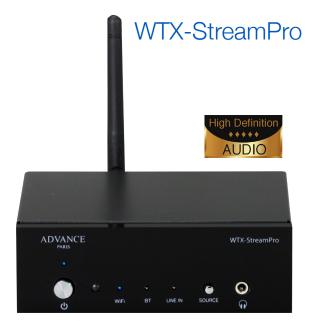

The WTX-StreamPro is an innovative Class'A HiFi streamer which can be used with any amplifier, HiFi sytem, soundbar, home theater into your home wifi network. This system is multiroom. You can play your own music (PC/MAC, NAS), enjoy streaming services like Spotify, Tidal, Qobuz, etc... or radio service. The WTX-StreamPro has an open interface with upgradable capability for future services and evolutions. The WTX-StreamPro is powered by the Wolfson WM8740 DAC. Analog and digital ouputs are available. Ethernet and WiFi. **Android and IOS apps available.** 

#### SPECIFICATIONS

STREAMING PC/MAC/NAS : YES UPNP STREAMING SMARTPHONES & TABLETS : YES STREAMING SERVICE : YES Spotify, Tidal, Tune-In, Qobuz, etc. AUXILIARY INPUT : YES AUDIO FORMAT - APE, FLAC, WAV, APPLE LOSSLESS - ALAC, AAC, AAC-LC, HE-AAC, - HE-AACv2, MP3 (CBR/VBR 32 to 320kpps) - WMA 48kHz/16bit or up to 192kHz/24bit INTERNET RADIO : YES DAC WOLFSON WM8740 24-bits/192kHz / SNR 117dB Digital ouputs: YES (2) Ethernet: YES WIFI 802.11 b/g/n