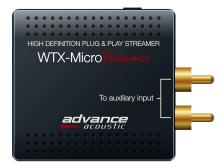

#### WTX-MicroStream

The WTX-MicrsoStream is the smallest plug&play network streamer of the world.

The WTX-Microstream is an innovative wireless HiFi streamer which can be used with any amplifier, HiFi sytem, soundbar, home theater into your home wifi network. This system is multiroom. You can play your own music (PC/MAC, NAS), enjoy streaming services like Spotify, Tidal, Qobuz, etc... or radio service on your hifi equipment.

#### SPECIFICATIONS

STREAMING PC/MAC/NAS : YES UPNP STREAMING SMARTPHONES & TABLETS : YES STREAMING SERVICE : YES Spotify, Tidal, Tune-In, Qobuz, etc. AUXILIARY INPUT : NO AUDIO FORMAT - APE, FLAC, WAY, APPLE LOSSLESS - ALAC, AAC, AAC-LC, HE-AAC, - HE-AACV2, MP3 (CBR/VBR 32 to 320kpps) - WMA 48kHz/16bit INTERNET RADIO : YES DAC WOLFSON WM8740 24-bits/192kHz / SNR 117dB Digital ouputs: NO Ethernet: NO WIFI 802.11 b/g/n DIMENSIONS H.75 x 1.14 x D.49/55mm